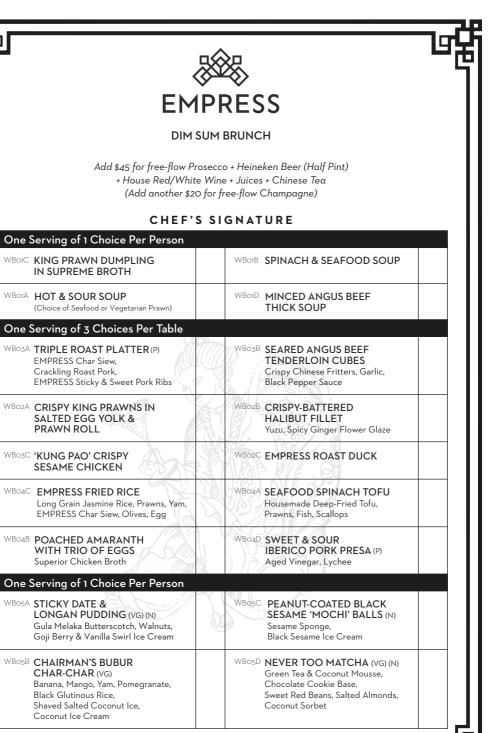

## **DIM SUM BRUNCH**

11am - 1pm | 12pm - 2pm | 1pm - 3pm | \$63 Children Below 12 Years Old | \$38 Children Below 5 Years Old | free

Please note all seatings are in 2hr-blocks & last-orders are 15min before end of meal.

Add \$45 for free-flow Prosecco + Heineken Beer (Half Pint) + House Red/White Wine + Juices + Chinese Tea (Add another \$20 for free-flow Champagne)