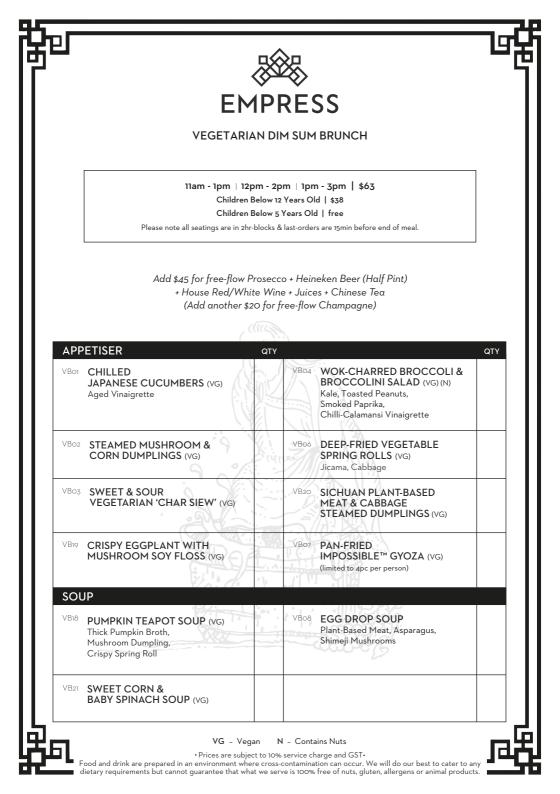

## **DIM SUM BRUNCH**

11am - 1pm | 12pm - 2pm | 1pm - 3pm | \$63 Children Below 12 Years Old | \$38 Children Below 5 Years Old | free

Please note all seatings are in 2hr-blocks & last-orders are 15min before end of meal.

Add \$45 for free-flow Prosecco + Heineken Beer (Half Pint) + House Red/White Wine + Juices + Chinese Tea (Add another \$20 for free-flow Champagne)